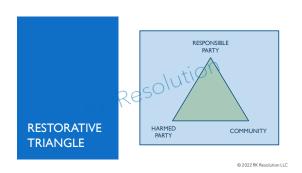

Rachel King, Ph.D. Restorative Justice Administrator

© 2022 RK Resolution LLC

"Restorative justice is a process to involve, to the extent possible, those who have a stake in an offense and to collectively identify and address harms, needs and obligations, in order to heal and put things as right as **RESTORATIVE JUSTICE** 