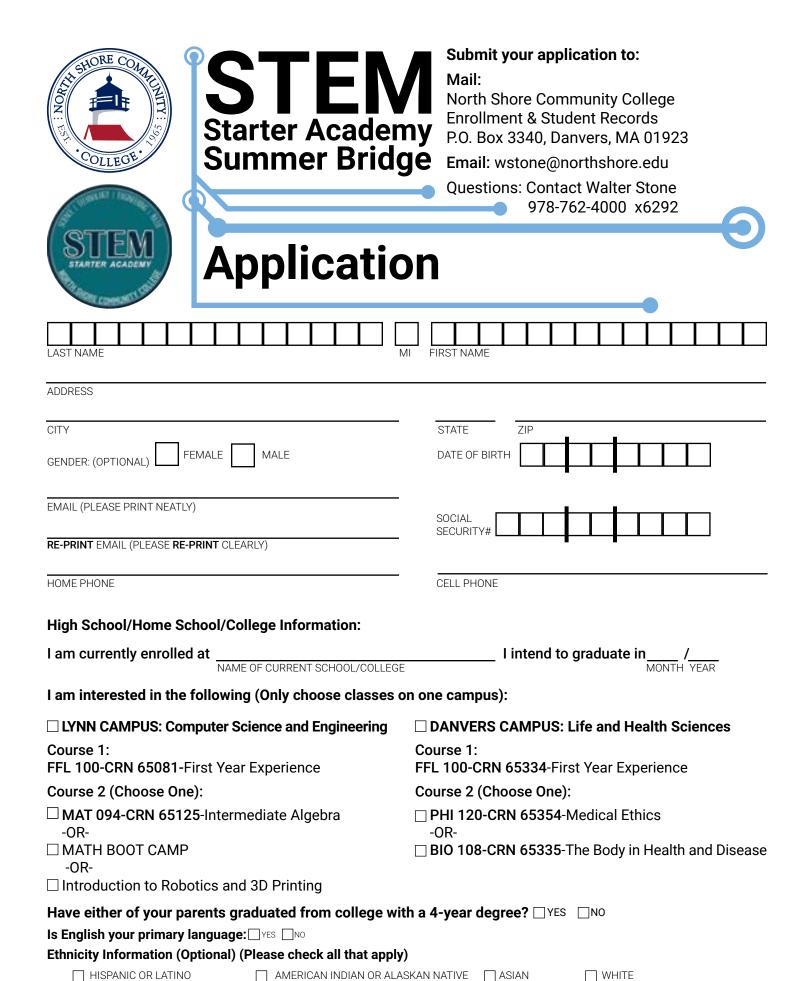

## **Lynn Campus**

**Computer Science & Engineering** 

#### **Course Schedule:**

Monday-6:00pm to 9:00pm MAT 094 | CRN 65125 | McGee LW223 Intermediate Algebra

#### Tuesday-4:00pm to 5:30pm

FFL 100 | CRN 65081| McGee LW329 First Year Experience Computer Science and Engineering

5:30pm to 6:00pm-Dinner

6:00pm to 9:00pm MAT 094 | CRN 65125 | McGee LW223 Intermediate Algebra

OR Math Boot Camp | McGee LW304

OR Intro to Robotics

& 3D Printing | McGee LW206

#### Wednesday-4:00pm to 7:00pm

FFL 100 | CRN 65081| McGee LW329 First Year Experience Computer Science and Engineering

#### Thursday-4:00pm to 5:30pm

FFL 100 | CRN 65081 | McGee LW329 First Year Experience Computer Science and Engineering

5:30pm to 6:00pm-Dinner

6:00pm to 9:00pm MAT 094 | CRN 65125 | McGee LW223 Intermediate Algebra

### **Danvers Campus**

**Health Sciences** 

#### **Course Schedule:**

Monday-9:00am to 12:20pm

FFL 100 | CRN 65334 | Berry 102 First Year Experience Health Sciences

12:30pm to 1:00pm Lunch

1:00pm to 3:45pm BIO 108 | CRN 65335 | Berry 102 The Body in Health and Disease

OR PHI 120 | CRN 65354 | Berry 119 Medical Ethics

#### Wednesday-9:00am to 12:20pm

FFL 100 | CRN 65334 | Berry 102 First Year Experience Health Sciences

12:30pm to 1:00pm Lunch

1:00pm to 3:45pm BIO 108 | CRN 65335 | Berry 102 The Body in Health and Disease

OR PHI 120 | CRN 65354 | Berry 119 Medical Ethics

There is no cost associated with this program.

Meals will be provided.

Complete the attached application to express interest.

Course descriptions can be found at: northshore.edu/courses

☐ BLACK OR AFRICAN AMERICAN ☐ NATIVE HAWAIIAN OR PACIFIC ISLANDER ☐ CAPE VERDIAN

OTHER